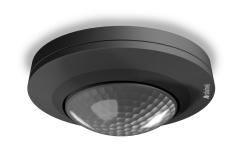

# **Function description**

Motion detection, presence detection and light measurement for offices, meeting rooms, passageways and more – the 360° IR presence detectors are sensNORM-compliant and ideal for sensor-based standard requirements in public buildings. With COM1, KNX and DALI-2 IPD interface. With COM1 interface, key input and fully/semi-automatic mode. Motion detection range: Ø 8 or Ø 24 m. Presence detector function with Ø 6 or Ø 7.5 m detection zone. Includes insertable cover caps in a matching colour. For concealed wiring, surface mounting and recessed ceiling installation. Configuration and operation via Smart Remote control or potentiometer. Installation-friendly modular magnetic plug-in connection. LED feedback for safe commissioning. Mounting height max. 4 m. Parallel switching (up to 10 sensors). Switching output: 2000 watt or 500 watt (LED). In black or white.

# PD-8 ECO

COM1 - concealed black EAN 4007841 087920 Article number 087920

### **Technical specifications**

| Dimensions (Ø x H)                                     | 109 x 69 mm                                                           |
|--------------------------------------------------------|-----------------------------------------------------------------------|
| With motion detector                                   | Yes                                                                   |
| Manufacturer's Warranty                                | 5 years                                                               |
| Settings via                                           | Remote control, Smart Remote,<br>Potentiometers                       |
| With remote control                                    | No                                                                    |
| Version                                                | COM1 - concealed black                                                |
| PU1, EAN                                               | 4007841087920                                                         |
| Туре                                                   | Motion and Presence Detector                                          |
| Application, place                                     | Indoors                                                               |
| Application, room                                      | one-person office, function room / ancillary room, Indoors, warehouse |
| Colour                                                 | black                                                                 |
| Includes corner wall mount                             | No                                                                    |
| Installation site                                      | ceiling                                                               |
| Installation                                           | Concealed wiring, Ceiling                                             |
| IP-rating                                              | IP20                                                                  |
| Ambient temperature                                    | from -20 up to 50 °C                                                  |
| Material                                               | Plastic                                                               |
| Switching output 1, resistive                          | 2000 W                                                                |
| Switching output 1, number of LEDs / fluorescent lamps | 50 pcs.                                                               |
| LED lamps > 8 W                                        | 500 W                                                                 |
| Capacitive load in μF                                  | 176 μF                                                                |
| Technology, sensors                                    | passive infrared, Light sensor                                        |
|                                                        |                                                                       |