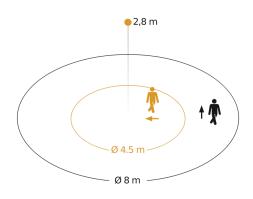

#### **Detection Zone 1**

Possible mounting height: 2,00 m - 4,00 m

Orange: radial Black: tangential

| Mounting height                               | 2 – 4 m                                                                                                                                                      |
|-----------------------------------------------|--------------------------------------------------------------------------------------------------------------------------------------------------------------|
| Mounting height max.                          | 4,00 m                                                                                                                                                       |
| Optimum mounting height                       | 2,8 m                                                                                                                                                        |
| Detection angle                               | 360 °                                                                                                                                                        |
| Capability of masking out individual segments | Yes                                                                                                                                                          |
| Electronic scalability                        | No                                                                                                                                                           |
| Mechanical scalability                        | No                                                                                                                                                           |
| Reach, radial                                 | Ø 4.5 m (16 m²)                                                                                                                                              |
| Reach, tangential                             | Ø 8 m (50 m²)                                                                                                                                                |
| Reach, presence                               | Ø 6 m (28 m²)                                                                                                                                                |
| Switching zones                               | 492 switching zones                                                                                                                                          |
| Cover material                                | shrouds                                                                                                                                                      |
| Functions                                     | Motions sensor, Light sensor,<br>Presence function, Presence<br>detector logic, Semi-/fully<br>automatic, Potentiometer, Relay<br>output, Normal / test mode |
| Twilight setting                              | 2 – 1000 lx                                                                                                                                                  |
| Time setting                                  | 5 s – 60 Min.                                                                                                                                                |
| Main light adjustable                         | No                                                                                                                                                           |
| Twilight setting TEACH                        | Yes                                                                                                                                                          |
| Constant-lighting control                     | No                                                                                                                                                           |
| Type of interconnection                       | Master/master                                                                                                                                                |
| Interconnection via                           | Cable                                                                                                                                                        |
| Interconnection, number                       | max. 10 sensors                                                                                                                                              |
| Product category                              | Motion and Presence Detector                                                                                                                                 |
|                                               |                                                                                                                                                              |