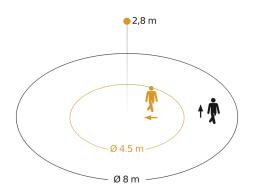

#### **Detection Zone 2**

Possible mounting height: 2,00 m - 4,00 m

Orange: radial Black: tangential

| Mounting height                               | 2 – 4 m                                                                                                                                                      |
|-----------------------------------------------|--------------------------------------------------------------------------------------------------------------------------------------------------------------|
| Mounting height max.                          | 4,00 m                                                                                                                                                       |
| Optimum mounting height                       | 2,8 m                                                                                                                                                        |
| Detection angle                               | 360 °                                                                                                                                                        |
| Capability of masking out individual segments | Yes                                                                                                                                                          |
| Electronic scalability                        | No                                                                                                                                                           |
| Mechanical scalability                        | No                                                                                                                                                           |
| Reach, radial                                 | Ø 4.5 m (16 m²)                                                                                                                                              |
| Reach, tangential                             | Ø 8 m (50 m²)                                                                                                                                                |
| Reach, presence                               | Ø 6 m (28 m²)                                                                                                                                                |
| Switching zones                               | 492 switching zones                                                                                                                                          |
| Cover material                                | shrouds                                                                                                                                                      |
| Functions                                     | Motions sensor, Light sensor,<br>Presence function, Presence<br>detector logic, Semi-/fully<br>automatic, Potentiometer, Relay<br>output, Normal / test mode |
| Twilight setting                              | 2 – 1000 lx                                                                                                                                                  |
| Time setting                                  | 5 s – 60 Min.                                                                                                                                                |
| Main light adjustable                         | No                                                                                                                                                           |
| Twilight setting TEACH                        | Yes                                                                                                                                                          |
| Constant-lighting control                     | No                                                                                                                                                           |
| Type of interconnection                       | Master/master                                                                                                                                                |
| Interconnection via                           | Cable                                                                                                                                                        |
| Interconnection, number                       | max. 10 sensors                                                                                                                                              |
| Product category                              | Motion and Presence Detector                                                                                                                                 |
|                                               |                                                                                                                                                              |