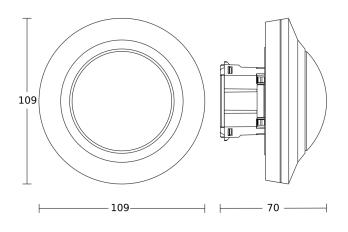

# **Dimension Drawing**

### **Technical specifications**

| Dimensions (Ø x H)                                     | 109 x 69 mm                                                           |
|--------------------------------------------------------|-----------------------------------------------------------------------|
| With motion detector                                   | Yes                                                                   |
| Manufacturer's Warranty                                | 5 years                                                               |
| Settings via                                           | Remote control, Smart Remote,<br>Potentiometers                       |
| With remote control                                    | No                                                                    |
| Version                                                | COM1 - concealed black                                                |
| PU1, EAN                                               | 4007841087920                                                         |
| Туре                                                   | Motion and Presence Detector                                          |
| Application, place                                     | Indoors                                                               |
| Application, room                                      | one-person office, function room / ancillary room, Indoors, warehouse |
| Colour                                                 | black                                                                 |
| Includes corner wall mount                             | No                                                                    |
| Installation site                                      | ceiling                                                               |
| Installation                                           | Concealed wiring, Ceiling                                             |
| IP-rating                                              | IP20                                                                  |
| Ambient temperature                                    | from -20 up to 50 °C                                                  |
| Material                                               | Plastic                                                               |
| Switching output 1, resistive                          | 2000 W                                                                |
| Switching output 1, number of LEDs / fluorescent lamps | 50 pcs.                                                               |
| LED lamps > 8 W                                        | 500 W                                                                 |
| Capacitive load in μF                                  | 176 μF                                                                |
| Technology, sensors                                    | passive infrared, Light sensor                                        |
|                                                        |                                                                       |