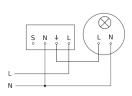

## Circuit diagram

PD-8 ECO

COM1 - concealed black EAN 4007841 087920 Article number 087920

## Circuit diagram for interconnecting several sensors