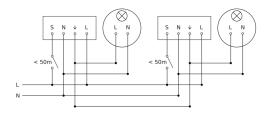

## Circuit diagram

PD-8 ECO

COM1 - concealed black EAN 4007841 087920 Article number 087920

## Circuit diagram for interconnecting several sensors